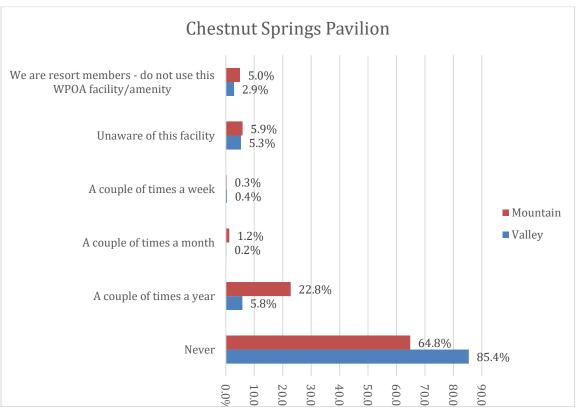

erations                                        | 30   |
| VII. Covenant Changes, Short-Term Rentals & WPOA Oversight | 37   |
| VIII. Amenities & Potential Improvements                   | 41   |



# Demographics



<sup>\*</sup>Survey responses were not limited to only one per household. The survey allowed up to two responses per property/household, giving spouses, etc., an opportunity to provide individual comments/feedback on amenity use, improvements, etc. Approximately 13% of the responses collected were second household responses. The "household" numbers represent the reduction of overall individual response numbers by this 13% estimate.















Polling Market Research















# Property & Amenity Usage



















# Amenity Use





Polling Market Research





































## Covenants & Rules













Polling Market Research









Polling Market Research







Polling Market Research





















# **WPOA Operations**







Polling Market Research







Polling Market Research







Polling Market Research







Polling Market Research







Polling Market Research











# Covenant Changes, Short Term Rentals & WPOA Oversight







Polling Market Research







Polling Market Research







Polling Market Research







# Amenities & Potential Improvements