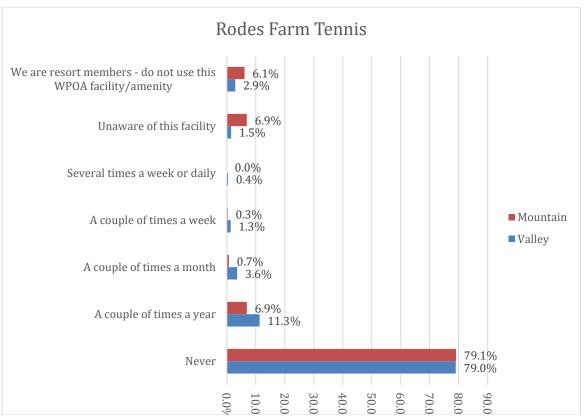

ions                                        | 30   |
| VII. Covenant Changes, Short-Term Rentals & WPOA Oversight | 37   |
| VIII. Amenities & Potential Improvements                   | 41   |



# Demographics



<sup>\*</sup>Survey responses were not limited to only one per household. The survey allowed up to two responses per property/household, giving spouses, etc., an opportunity to provide individual comments/feedback on amenity use, improvements, etc. Approximately 13% of the responses collected were second household responses. The "household" numbers represent the reduction of overall individual response numbers by this 13% estimate.















Polling Market Research















# Property & Amenity Usage



















# Amenity Use





Polling Market Research





































## Covenants & Rules













Polling Market Research









Polling Market Research







Polling Market Research





















# **WPOA Operations**







Polling Market Research







Polling Market Research







Polling Market Research







Polling Market Research







Polling Market Research











# Covenant Changes, Short Term Rentals & WPOA Oversight







Polling Market Research







Polling Market Research







Polling Market Research







# Amenities & Potential Improvements