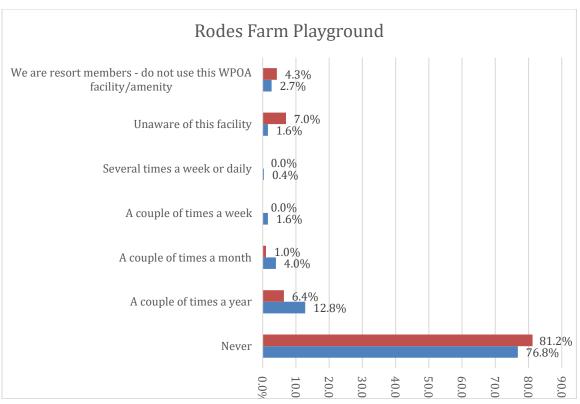

| 30   |
| VII. Covenant Changes, Short-Term Rentals & WPOA Oversight | 37   |
| VIII. Amenities & Potential Improvements                   | 41   |



# Demographics



<sup>\*</sup>Survey responses were not limited to only one per household. The survey allowed up to two responses per property/household, giving spouses, etc., an opportunity to provide individual comments/feedback on amenity use, improvements, etc. Approximately 13% of the responses collected were second household responses. The "household" numbers represent the reduction of overall individual response numbers by this 13% estimate.















Polling Market Research















# Property & Amenity Usage



















# Amenity Use





Polling Market Research





































## Covenants & Rules













Polling Market Research









Polling Market Research







Polling Market Research





















# **WPOA Operations**







Polling Market Research







Polling Market Research







Polling Market Research







Polling Market Research







Polling Market Research











# Covenant Changes, Short Term Rentals & WPOA Oversight







Polling Market Research







Polling Market Research







Polling Market Research







# Amenities & Potential Improvements