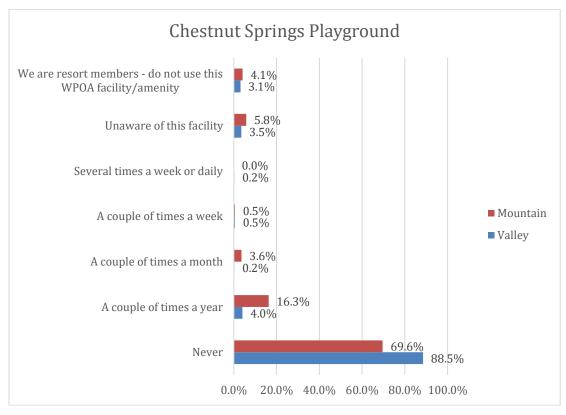

| 30   |
| VII. Covenant Changes, Short-Term Rentals & WPOA Oversight | 37   |
| VIII. Amenities & Potential Improvements                   | 41   |



# Demographics



<sup>\*</sup>Survey responses were not limited to only one per household. The survey allowed up to two responses per property/household, giving spouses, etc., an opportunity to provide individual comments/feedback on amenity use, improvements, etc. Approximately 13% of the responses collected were second household responses. The "household" numbers represent the reduction of overall individual response numbers by this 13% estimate.















Polling Market Research















# Property & Amenity Usage



















# Amenity Use





Polling Market Research





































## Covenants & Rules













Polling Market Research









Polling Market Research







Polling Market Research





















# **WPOA Operations**







Polling Market Research







Polling Market Research







Polling Market Research







Polling Market Research







Polling Market Research











# Covenant Changes, Short Term Rentals & WPOA Oversight







Polling Market Research







Polling Market Research







Polling Market Research







# Amenities & Potential Improvements