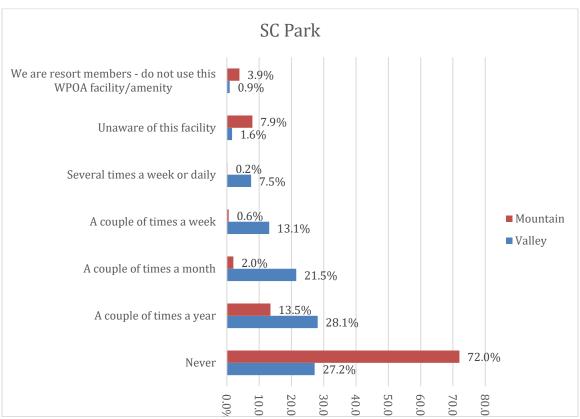

| 30   |
| VII. Covenant Changes, Short-Term Rentals & WPOA Oversight | 37   |
| VIII. Amenities & Potential Improvements                   | 41   |



# Demographics



<sup>\*</sup>Survey responses were not limited to only one per household. The survey allowed up to two responses per property/household, giving spouses, etc., an opportunity to provide individual comments/feedback on amenity use, improvements, etc. Approximately 13% of the responses collected were second household responses. The "household" numbers represent the reduction of overall individual response numbers by this 13% estimate.















Polling Market Research















# Property & Amenity Usage



















# Amenity Use





Polling Market Research





































## Covenants & Rules













Polling Market Research









Polling Market Research







Polling Market Research





















# **WPOA Operations**







Polling Market Research







Polling Market Research







Polling Market Research







Polling Market Research







Polling Market Research











# Covenant Changes, Short Term Rentals & WPOA Oversight







Polling Market Research







Polling Market Research







Polling Market Research







# Amenities & Potential Improvements