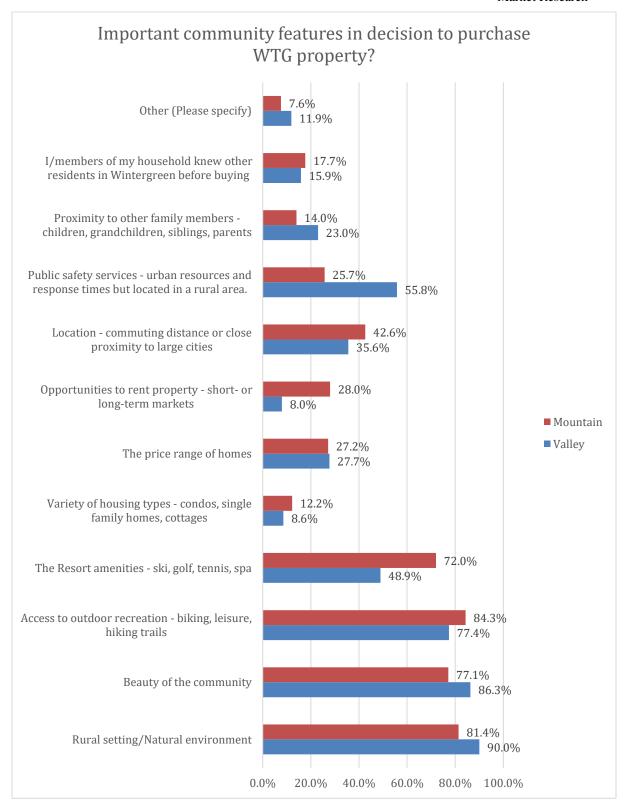

Rules & Communication              | 21   |
| IV. WPOA Operations                                        | 30   |
| VII. Covenant Changes, Short-Term Rentals & WPOA Oversight | 37   |
| VIII. Amenities & Potential Improvements                   | 41   |



# Demographics



<sup>\*</sup>Survey responses were not limited to only one per household. The survey allowed up to two responses per property/household, giving spouses, etc., an opportunity to provide individual comments/feedback on amenity use, improvements, etc. Approximately 13% of the responses collected were second household responses. The "household" numbers represent the reduction of overall individual response numbers by this 13% estimate.















Polling Market Research















# Property & Amenity Usage



















# Amenity Use





Polling Market Research





































## Covenants & Rules













Polling Market Research









Polling Market Research







Polling Market Research





















# **WPOA Operations**







Polling Market Research







Polling Market Research







Polling Market Research







Polling Market Research







Polling Market Research











# Covenant Changes, Short Term Rentals & WPOA Oversight







Polling Market Research







Polling Market Research







Polling Market Research







# Amenities & Potential Improvements