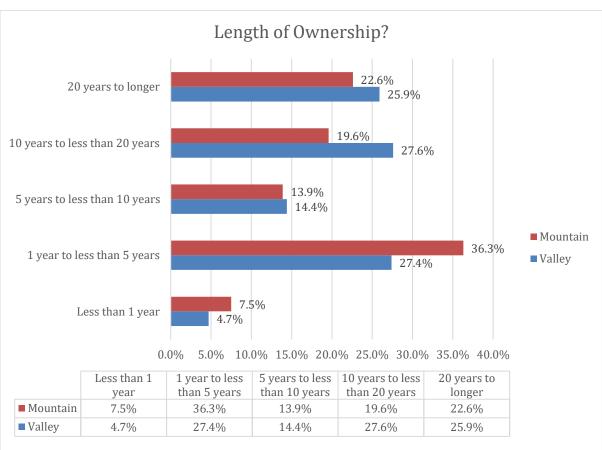

# Demographics

<sup>\*</sup>Survey responses were not limited to only one per household. The survey allowed up to two responses per property/household, giving spouses, etc., an opportunity to provide individual comments/feedback on amenity use, improvements, etc. Approximately 13% of the responses collected were second household responses. The "household" numbers represent the reduction of overall individual response numbers by this 13% estimate.