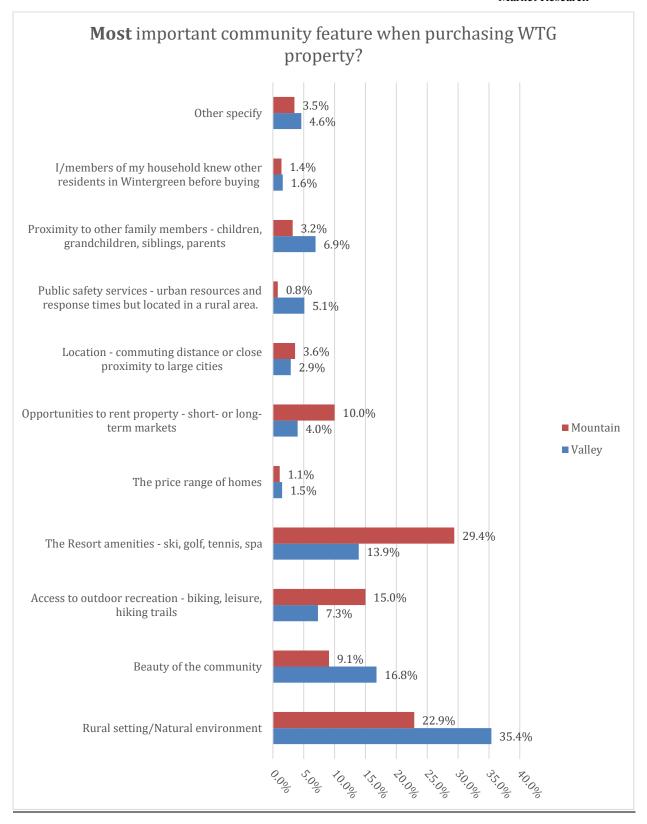

es & Communication              | 21   |
| IV. WPOA Operations                                        | 30   |
| VII. Covenant Changes, Short-Term Rentals & WPOA Oversight | 37   |
| VIII. Amenities & Potential Improvements                   | 41   |



# Demographics



<sup>\*</sup>Survey responses were not limited to only one per household. The survey allowed up to two responses per property/household, giving spouses, etc., an opportunity to provide individual comments/feedback on amenity use, improvements, etc. Approximately 13% of the responses collected were second household responses. The "household" numbers represent the reduction of overall individual response numbers by this 13% estimate.















Polling Market Research















# Property & Amenity Usage



















# Amenity Use





Polling Market Research





































## Covenants & Rules













Polling Market Research









Polling Market Research







Polling Market Research





















# **WPOA Operations**







Polling Market Research







Polling Market Research







Polling Market Research







Polling Market Research







Polling Market Research











# Covenant Changes, Short Term Rentals & WPOA Oversight







Polling Market Research







Polling Market Research







Polling Market Research







# Amenities & Potential Improvements