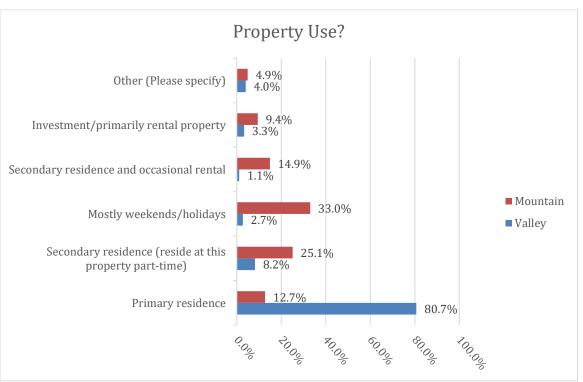

| 8    |
| III. Current Covenants, Rules & Communication              | 21   |
| IV. WPOA Operations                                        | 30   |
| VII. Covenant Changes, Short-Term Rentals & WPOA Oversight | 37   |
| VIII. Amenities & Potential Improvements                   | 41   |



# Demographics



<sup>\*</sup>Survey responses were not limited to only one per household. The survey allowed up to two responses per property/household, giving spouses, etc., an opportunity to provide individual comments/feedback on amenity use, improvements, etc. Approximately 13% of the responses collected were second household responses. The "household" numbers represent the reduction of overall individual response numbers by this 13% estimate.















Polling Market Research















# Property & Amenity Usage



















# Amenity Use





Polling Market Research





































## Covenants & Rules













Polling Market Research









Polling Market Research







Polling Market Research





















# **WPOA Operations**







Polling Market Research







Polling Market Research







Polling Market Research







Polling Market Research







Polling Market Research











# Covenant Changes, Short Term Rentals & WPOA Oversight







Polling Market Research







Polling Market Research







Polling Market Research







# Amenities & Potential Improvements