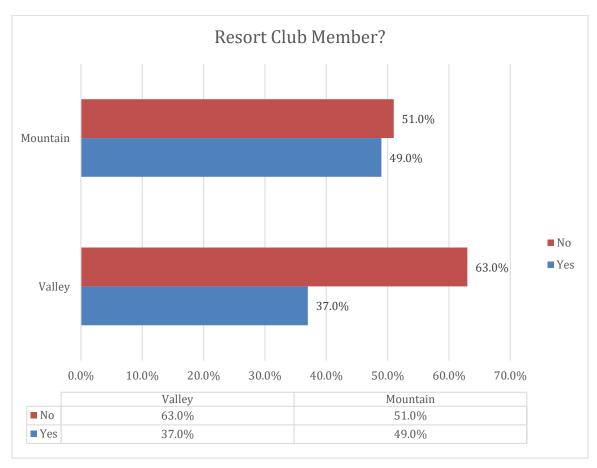

# Demographics

<sup>\*</sup>Survey responses were not limited to only one per household. The survey allowed up to two responses per property/household, giving spouses, etc., an opportunity to provide individual comments/feedback on amenity use, improvements, etc. Approximately 13% of the responses collected were second household responses. The "household" numbers represent the reduction of overall individual response numbers by this 13% estimate.