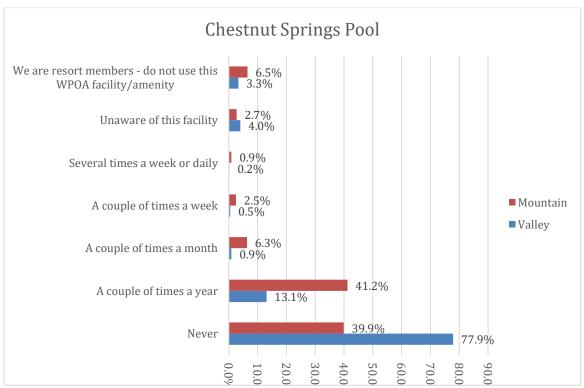

| 21   |
| IV. WPOA Operations                                        | 30   |
| VII. Covenant Changes, Short-Term Rentals & WPOA Oversight | 37   |
| VIII. Amenities & Potential Improvements                   | 41   |



# Demographics



<sup>\*</sup>Survey responses were not limited to only one per household. The survey allowed up to two responses per property/household, giving spouses, etc., an opportunity to provide individual comments/feedback on amenity use, improvements, etc. Approximately 13% of the responses collected were second household responses. The "household" numbers represent the reduction of overall individual response numbers by this 13% estimate.















Polling Market Research















# Property & Amenity Usage



















# Amenity Use





Polling Market Research





































## Covenants & Rules













Polling Market Research









Polling Market Research







Polling Market Research





















# **WPOA Operations**







Polling Market Research







Polling Market Research







Polling Market Research







Polling Market Research







Polling Market Research











# Covenant Changes, Short Term Rentals & WPOA Oversight







Polling Market Research







Polling Market Research







Polling Market Research







# Amenities & Potential Improvements