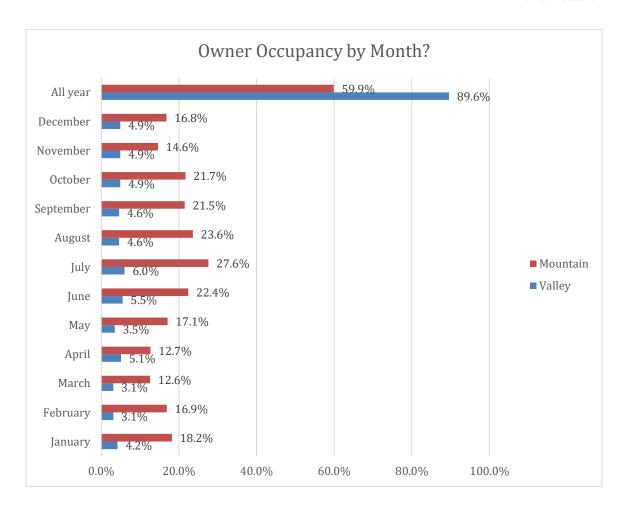

| 8    |
| III. Current Covenants, Rules & Communication              | 21   |
| IV. WPOA Operations                                        | 30   |
| VII. Covenant Changes, Short-Term Rentals & WPOA Oversight | 37   |
| VIII. Amenities & Potential Improvements                   | 41   |



# Demographics



<sup>\*</sup>Survey responses were not limited to only one per household. The survey allowed up to two responses per property/household, giving spouses, etc., an opportunity to provide individual comments/feedback on amenity use, improvements, etc. Approximately 13% of the responses collected were second household responses. The "household" numbers represent the reduction of overall individual response numbers by this 13% estimate.















Polling Market Research















# Property & Amenity Usage



















# Amenity Use





Polling Market Research





































## Covenants & Rules













Polling Market Research









Polling Market Research







Polling Market Research





















# **WPOA Operations**







Polling Market Research







Polling Market Research







Polling Market Research







Polling Market Research







Polling Market Research











# Covenant Changes, Short Term Rentals & WPOA Oversight







Polling Market Research







Polling Market Research







Polling Market Research







# Amenities & Potential Improvements