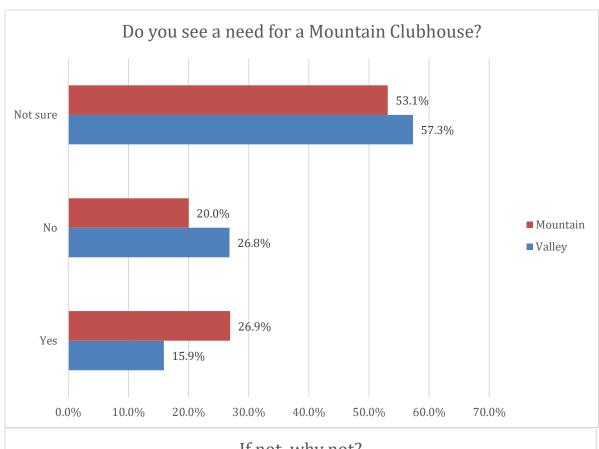

| 30   |
| VII. Covenant Changes, Short-Term Rentals & WPOA Oversight | 37   |
| VIII. Amenities & Potential Improvements                   | 41   |



# Demographics



<sup>\*</sup>Survey responses were not limited to only one per household. The survey allowed up to two responses per property/household, giving spouses, etc., an opportunity to provide individual comments/feedback on amenity use, improvements, etc. Approximately 13% of the responses collected were second household responses. The "household" numbers represent the reduction of overall individual response numbers by this 13% estimate.















Polling Market Research















# Property & Amenity Usage



















# Amenity Use





Polling Market Research





































## Covenants & Rules













Polling Market Research









Polling Market Research







Polling Market Research





















# **WPOA Operations**







Polling Market Research







Polling Market Research







Polling Market Research







Polling Market Research







Polling Market Research











# Covenant Changes, Short Term Rentals & WPOA Oversight







Polling Market Research







Polling Market Research







Polling Market Research







# Amenities & Potential Improvements