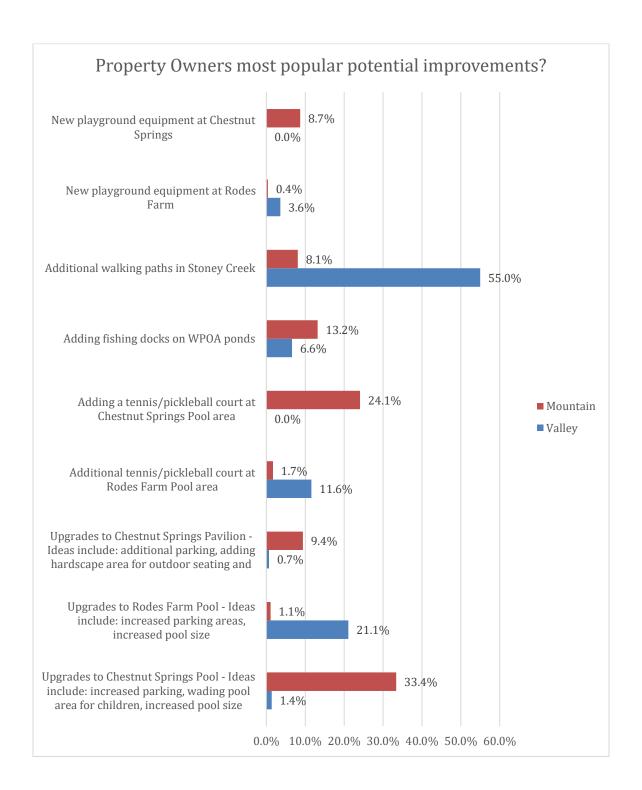

mbers represent the reduction of overall individual response numbers by this 13% estimate.















Polling Market Research















# Property & Amenity Usage



















# Amenity Use





Polling Market Research





































## Covenants & Rules













Polling Market Research









Polling Market Research







Polling Market Research





















# **WPOA Operations**







Polling Market Research







Polling Market Research







Polling Market Research







Polling Market Research







Polling Market Research











# Covenant Changes, Short Term Rentals & WPOA Oversight







Polling Market Research







Polling Market Research







Polling Market Research







# Amenities & Potential Improvements