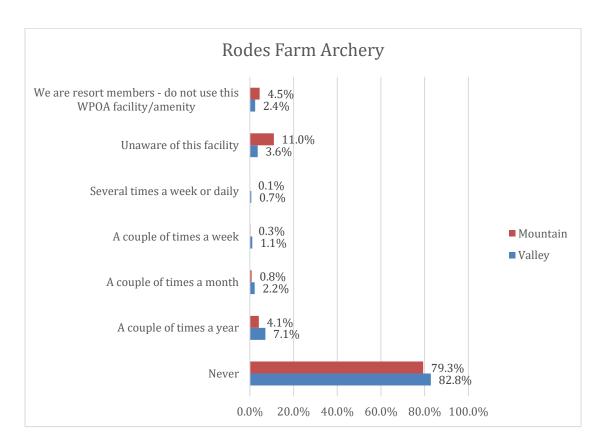

| 30   |
| VII. Covenant Changes, Short-Term Rentals & WPOA Oversight | 37   |
| VIII. Amenities & Potential Improvements                   | 41   |



# Demographics



<sup>\*</sup>Survey responses were not limited to only one per household. The survey allowed up to two responses per property/household, giving spouses, etc., an opportunity to provide individual comments/feedback on amenity use, improvements, etc. Approximately 13% of the responses collected were second household responses. The "household" numbers represent the reduction of overall individual response numbers by this 13% estimate.















Polling Market Research















# Property & Amenity Usage



















# Amenity Use





Polling Market Research





































## Covenants & Rules













Polling Market Research









Polling Market Research







Polling Market Research





















# **WPOA Operations**







Polling Market Research







Polling Market Research







Polling Market Research







Polling Market Research







Polling Market Research











# Covenant Changes, Short Term Rentals & WPOA Oversight







Polling Market Research







Polling Market Research







Polling Market Research







# Amenities & Potential Improvements