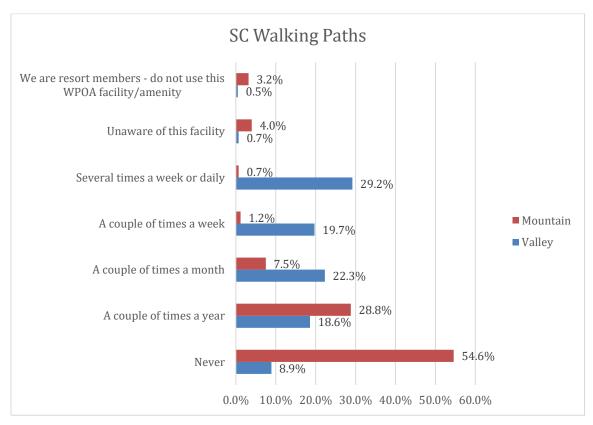

| 30   |
| VII. Covenant Changes, Short-Term Rentals & WPOA Oversight | 37   |
| VIII. Amenities & Potential Improvements                   | 41   |



# Demographics



<sup>\*</sup>Survey responses were not limited to only one per household. The survey allowed up to two responses per property/household, giving spouses, etc., an opportunity to provide individual comments/feedback on amenity use, improvements, etc. Approximately 13% of the responses collected were second household responses. The "household" numbers represent the reduction of overall individual response numbers by this 13% estimate.















Polling Market Research















# Property & Amenity Usage



















# Amenity Use





Polling Market Research





































## Covenants & Rules













Polling Market Research









Polling Market Research







Polling Market Research





















# **WPOA Operations**







Polling Market Research







Polling Market Research







Polling Market Research







Polling Market Research







Polling Market Research











# Covenant Changes, Short Term Rentals & WPOA Oversight







Polling Market Research







Polling Market Research







Polling Market Research







# Amenities & Potential Improvements