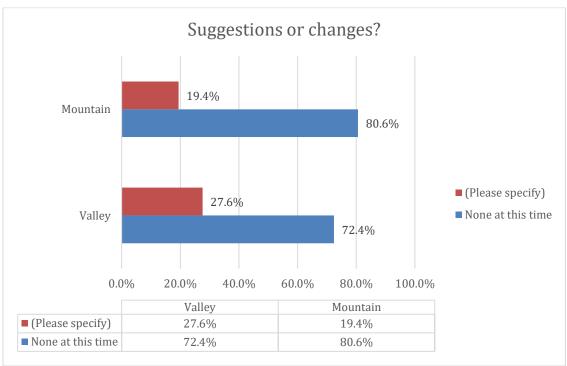

ntals & WPOA Oversight | 37   |
| VIII. Amenities & Potential Improvements                   | 41   |



# Demographics



<sup>\*</sup>Survey responses were not limited to only one per household. The survey allowed up to two responses per property/household, giving spouses, etc., an opportunity to provide individual comments/feedback on amenity use, improvements, etc. Approximately 13% of the responses collected were second household responses. The "household" numbers represent the reduction of overall individual response numbers by this 13% estimate.















Polling Market Research















# Property & Amenity Usage



















# Amenity Use





Polling Market Research





































## Covenants & Rules













Polling Market Research









Polling Market Research







Polling Market Research





















# **WPOA Operations**







Polling Market Research







Polling Market Research







Polling Market Research







Polling Market Research







Polling Market Research











# Covenant Changes, Short Term Rentals & WPOA Oversight







Polling Market Research







Polling Market Research







Polling Market Research







# Amenities & Potential Improvements