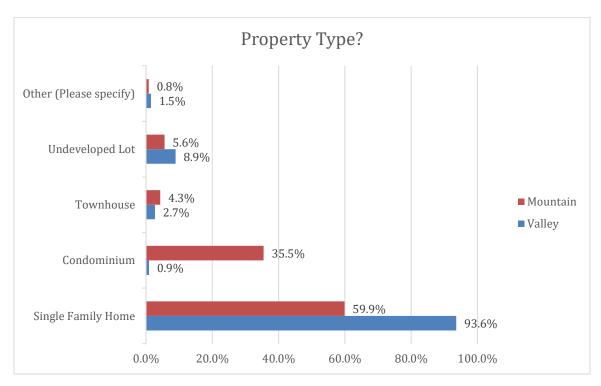

# Demographics

<sup>\*</sup>Survey responses were not limited to only one per household. The survey allowed up to two responses per property/household, giving spouses, etc., an opportunity to provide individual comments/feedback on amenity use, improvements, etc. Approximately 13% of the responses collected were second household responses. The "household" numbers represent the reduction of overall individual response numbers by this 13% estimate.