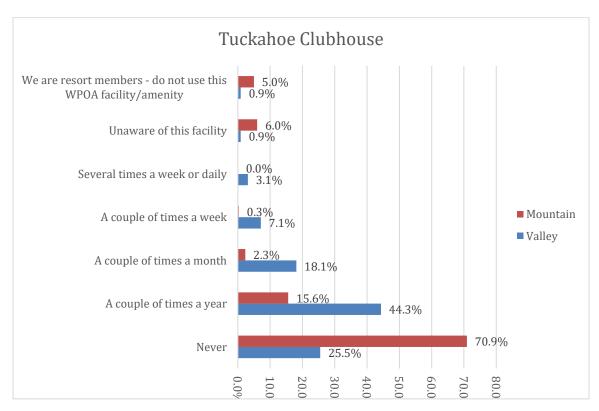

Operations                                        | 30   |
| VII. Covenant Changes, Short-Term Rentals & WPOA Oversight | 37   |
| VIII. Amenities & Potential Improvements                   | 41   |



# Demographics



<sup>\*</sup>Survey responses were not limited to only one per household. The survey allowed up to two responses per property/household, giving spouses, etc., an opportunity to provide individual comments/feedback on amenity use, improvements, etc. Approximately 13% of the responses collected were second household responses. The "household" numbers represent the reduction of overall individual response numbers by this 13% estimate.















Polling Market Research















# Property & Amenity Usage



















# Amenity Use





Polling Market Research





































## Covenants & Rules













Polling Market Research









Polling Market Research







Polling Market Research





















# **WPOA Operations**







Polling Market Research







Polling Market Research







Polling Market Research







Polling Market Research







Polling Market Research











# Covenant Changes, Short Term Rentals & WPOA Oversight







Polling Market Research







Polling Market Research







Polling Market Research







# Amenities & Potential Improvements