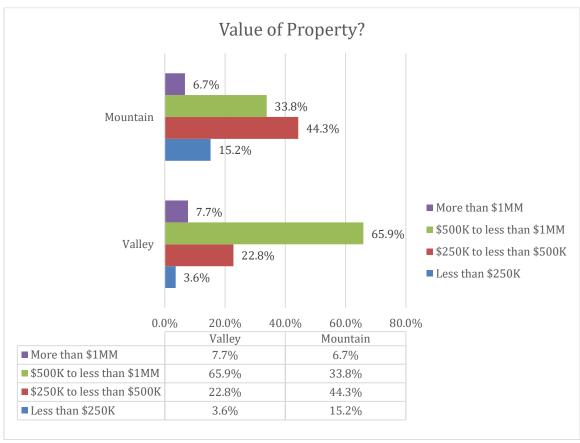

# Demographics

<sup>\*</sup>Survey responses were not limited to only one per household. The survey allowed up to two responses per property/household, giving spouses, etc., an opportunity to provide individual comments/feedback on amenity use, improvements, etc. Approximately 13% of the responses collected were second household responses. The "household" numbers represent the reduction of overall individual response numbers by this 13% estimate.