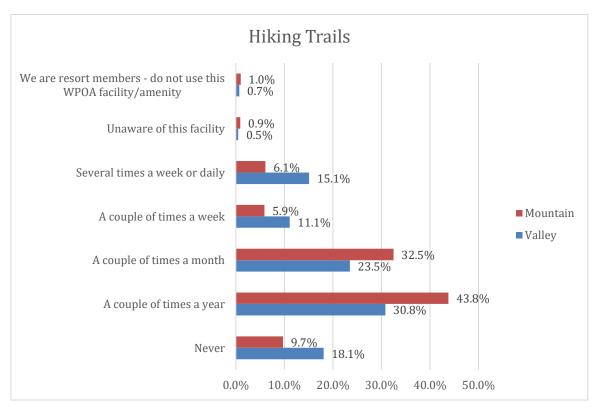

| 30   |
| VII. Covenant Changes, Short-Term Rentals & WPOA Oversight | 37   |
| VIII. Amenities & Potential Improvements                   | 41   |



# Demographics



<sup>\*</sup>Survey responses were not limited to only one per household. The survey allowed up to two responses per property/household, giving spouses, etc., an opportunity to provide individual comments/feedback on amenity use, improvements, etc. Approximately 13% of the responses collected were second household responses. The "household" numbers represent the reduction of overall individual response numbers by this 13% estimate.















Polling Market Research















# Property & Amenity Usage



















# Amenity Use





Polling Market Research





































## Covenants & Rules













Polling Market Research









Polling Market Research







Polling Market Research





















# **WPOA Operations**







Polling Market Research







Polling Market Research







Polling Market Research







Polling Market Research







Polling Market Research











# Covenant Changes, Short Term Rentals & WPOA Oversight







Polling Market Research







Polling Market Research







Polling Market Research







# Amenities & Potential Improvements