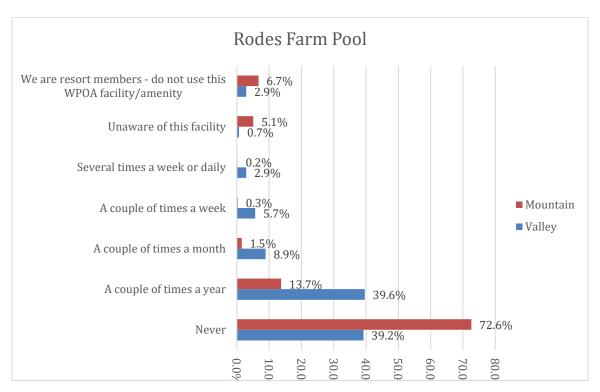

| 21   |
| IV. WPOA Operations                                        | 30   |
| VII. Covenant Changes, Short-Term Rentals & WPOA Oversight | 37   |
| VIII. Amenities & Potential Improvements                   | 41   |



# Demographics



<sup>\*</sup>Survey responses were not limited to only one per household. The survey allowed up to two responses per property/household, giving spouses, etc., an opportunity to provide individual comments/feedback on amenity use, improvements, etc. Approximately 13% of the responses collected were second household responses. The "household" numbers represent the reduction of overall individual response numbers by this 13% estimate.















Polling Market Research















# Property & Amenity Usage



















# Amenity Use





Polling Market Research





































## Covenants & Rules













Polling Market Research









Polling Market Research







Polling Market Research





















# **WPOA Operations**







Polling Market Research







Polling Market Research







Polling Market Research







Polling Market Research







Polling Market Research











# Covenant Changes, Short Term Rentals & WPOA Oversight







Polling Market Research







Polling Market Research







Polling Market Research







# Amenities & Potential Improvements