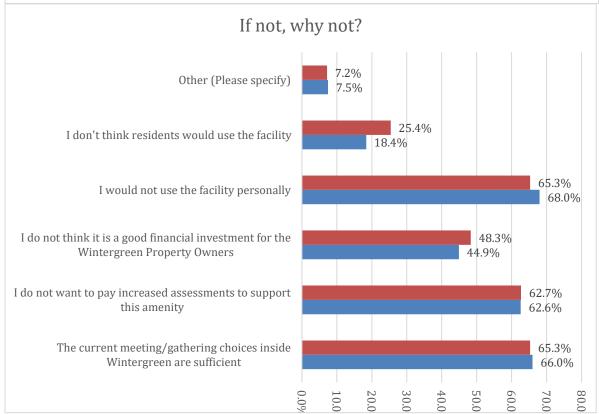

| 30   |
| VII. Covenant Changes, Short-Term Rentals & WPOA Oversight | 37   |
| VIII. Amenities & Potential Improvements                   | 41   |



# Demographics



<sup>\*</sup>Survey responses were not limited to only one per household. The survey allowed up to two responses per property/household, giving spouses, etc., an opportunity to provide individual comments/feedback on amenity use, improvements, etc. Approximately 13% of the responses collected were second household responses. The "household" numbers represent the reduction of overall individual response numbers by this 13% estimate.















Polling Market Research















# Property & Amenity Usage



















# Amenity Use





Polling Market Research





































## Covenants & Rules













Polling Market Research









Polling Market Research







Polling Market Research





















# **WPOA Operations**







Polling Market Research







Polling Market Research







Polling Market Research







Polling Market Research







Polling Market Research











# Covenant Changes, Short Term Rentals & WPOA Oversight







Polling Market Research







Polling Market Research







Polling Market Research







# Amenities & Potential Improvements