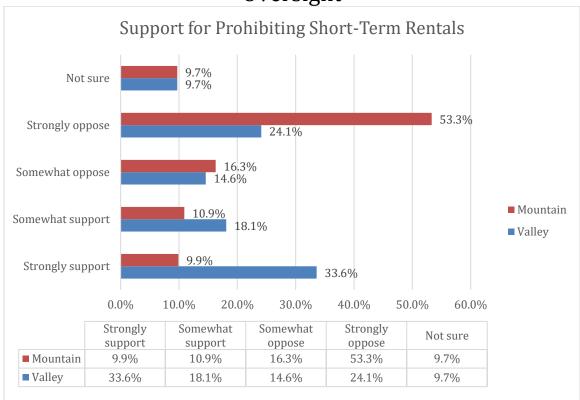

# Covenant Changes, Short Term Rentals & WPOA Oversight

Polling Market Research

Polling Market Research

Polling Market Research