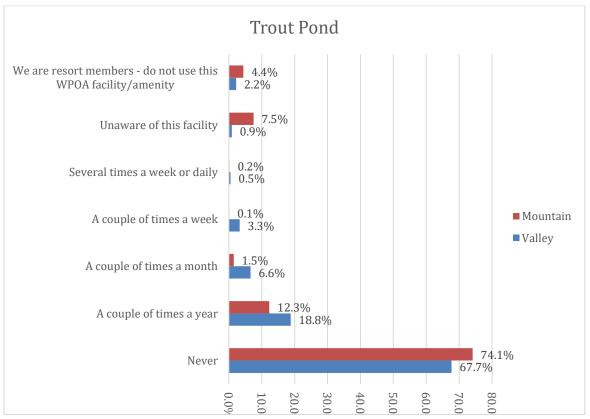

| 30   |
| VII. Covenant Changes, Short-Term Rentals & WPOA Oversight | 37   |
| VIII. Amenities & Potential Improvements                   | 41   |



# Demographics



<sup>\*</sup>Survey responses were not limited to only one per household. The survey allowed up to two responses per property/household, giving spouses, etc., an opportunity to provide individual comments/feedback on amenity use, improvements, etc. Approximately 13% of the responses collected were second household responses. The "household" numbers represent the reduction of overall individual response numbers by this 13% estimate.















Polling Market Research















# Property & Amenity Usage



















# Amenity Use





Polling Market Research





































## Covenants & Rules













Polling Market Research









Polling Market Research







Polling Market Research





















# **WPOA Operations**







Polling Market Research







Polling Market Research







Polling Market Research







Polling Market Research







Polling Market Research











# Covenant Changes, Short Term Rentals & WPOA Oversight







Polling Market Research







Polling Market Research







Polling Market Research







# Amenities & Potential Improvements