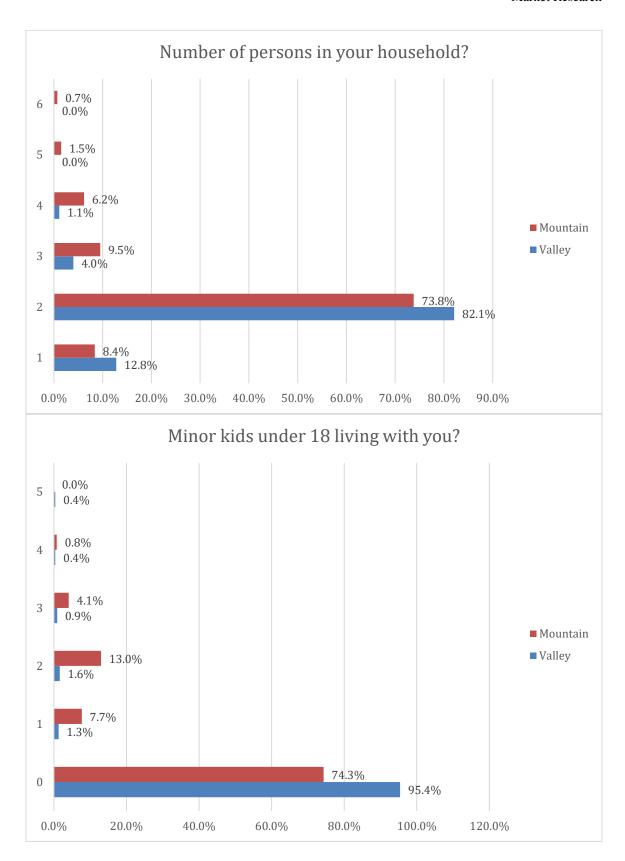

# Demographics

<sup>\*</sup>Survey responses were not limited to only one per household. The survey allowed up to two responses per property/household, giving spouses, etc., an opportunity to provide individual comments/feedback on amenity use, improvements, etc. Approximately 13% of the responses collected were second household responses. The "household" numbers represent the reduction of overall individual response numbers by this 13% estimate.