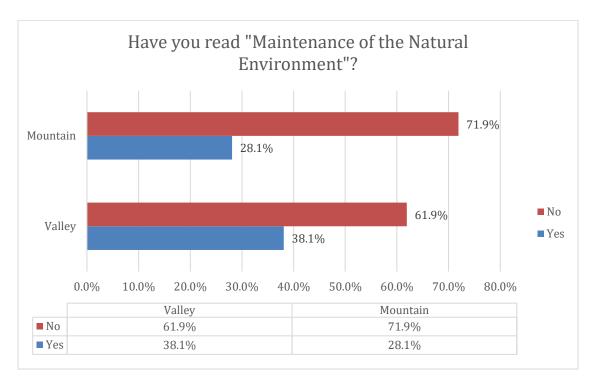

## Covenants & Rules

Polling Market Research

Polling Market Research

Polling Market Research