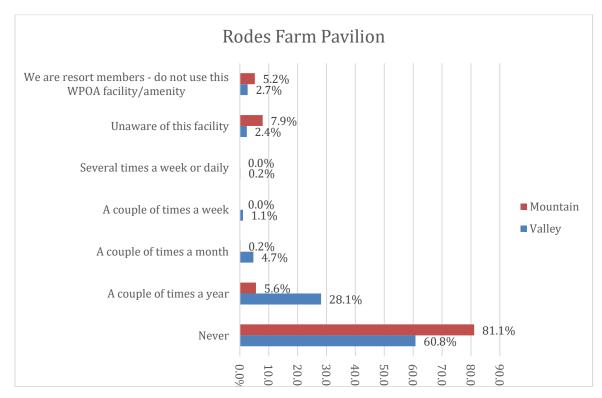

ations                                        | 30   |
| VII. Covenant Changes, Short-Term Rentals & WPOA Oversight | 37   |
| VIII. Amenities & Potential Improvements                   | 41   |



# Demographics



<sup>\*</sup>Survey responses were not limited to only one per household. The survey allowed up to two responses per property/household, giving spouses, etc., an opportunity to provide individual comments/feedback on amenity use, improvements, etc. Approximately 13% of the responses collected were second household responses. The "household" numbers represent the reduction of overall individual response numbers by this 13% estimate.















Polling Market Research















# Property & Amenity Usage



















# Amenity Use





Polling Market Research





































## Covenants & Rules













Polling Market Research









Polling Market Research







Polling Market Research





















# **WPOA Operations**







Polling Market Research







Polling Market Research







Polling Market Research







Polling Market Research







Polling Market Research











# Covenant Changes, Short Term Rentals & WPOA Oversight







Polling Market Research







Polling Market Research







Polling Market Research







# Amenities & Potential Improvements