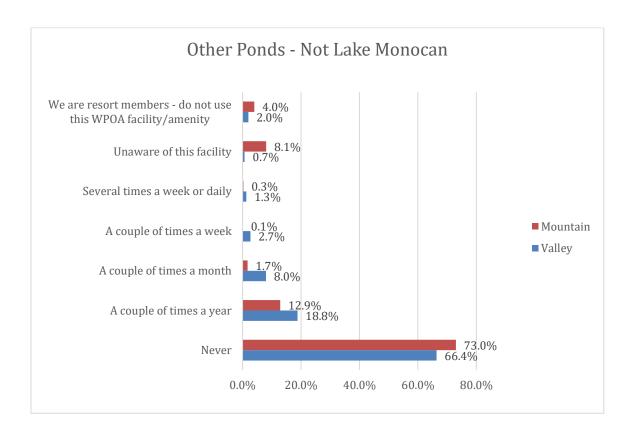

| 30   |
| VII. Covenant Changes, Short-Term Rentals & WPOA Oversight | 37   |
| VIII. Amenities & Potential Improvements                   | 41   |



# Demographics



<sup>\*</sup>Survey responses were not limited to only one per household. The survey allowed up to two responses per property/household, giving spouses, etc., an opportunity to provide individual comments/feedback on amenity use, improvements, etc. Approximately 13% of the responses collected were second household responses. The "household" numbers represent the reduction of overall individual response numbers by this 13% estimate.















Polling Market Research















# Property & Amenity Usage



















# Amenity Use





Polling Market Research





































## Covenants & Rules













Polling Market Research









Polling Market Research







Polling Market Research





















# **WPOA Operations**







Polling Market Research







Polling Market Research







Polling Market Research







Polling Market Research







Polling Market Research











# Covenant Changes, Short Term Rentals & WPOA Oversight







Polling Market Research







Polling Market Research







Polling Market Research







# Amenities & Potential Improvements