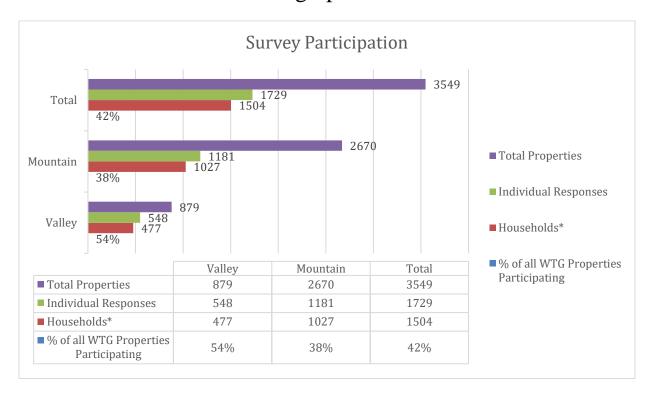

# Demographics

<sup>\*</sup>Survey responses were not limited to only one per household. The survey allowed up to two responses per property/household, giving spouses, etc., an opportunity to provide individual comments/feedback on amenity use, improvements, etc. Approximately 13% of the responses collected were second household responses. The "household" numbers represent the reduction of overall individual response numbers by this 13% estimate.