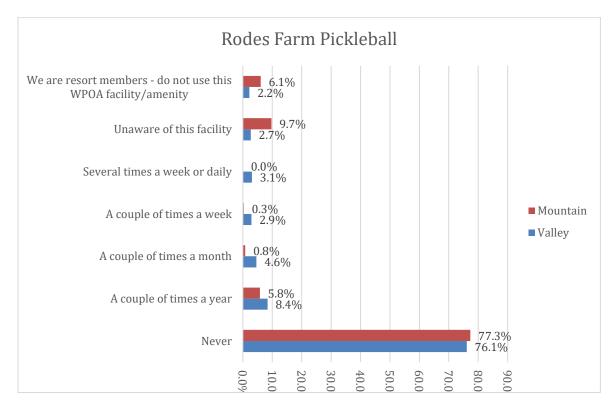

ns                                        | 30   |
| VII. Covenant Changes, Short-Term Rentals & WPOA Oversight | 37   |
| VIII. Amenities & Potential Improvements                   | 41   |



# Demographics



<sup>\*</sup>Survey responses were not limited to only one per household. The survey allowed up to two responses per property/household, giving spouses, etc., an opportunity to provide individual comments/feedback on amenity use, improvements, etc. Approximately 13% of the responses collected were second household responses. The "household" numbers represent the reduction of overall individual response numbers by this 13% estimate.















Polling Market Research















# Property & Amenity Usage



















# Amenity Use





Polling Market Research





































## Covenants & Rules













Polling Market Research









Polling Market Research







Polling Market Research





















# **WPOA Operations**







Polling Market Research







Polling Market Research







Polling Market Research







Polling Market Research







Polling Market Research











# Covenant Changes, Short Term Rentals & WPOA Oversight







Polling Market Research







Polling Market Research







Polling Market Research







# Amenities & Potential Improvements