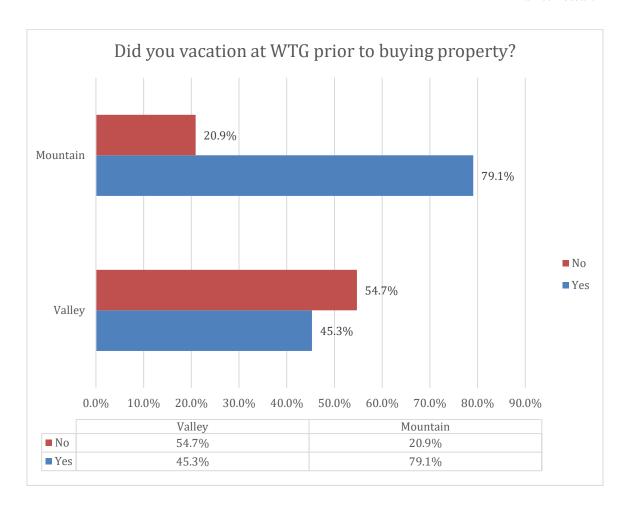

Communication              | 21   |
| IV. WPOA Operations                                        | 30   |
| VII. Covenant Changes, Short-Term Rentals & WPOA Oversight | 37   |
| VIII. Amenities & Potential Improvements                   | 41   |



# Demographics



<sup>\*</sup>Survey responses were not limited to only one per household. The survey allowed up to two responses per property/household, giving spouses, etc., an opportunity to provide individual comments/feedback on amenity use, improvements, etc. Approximately 13% of the responses collected were second household responses. The "household" numbers represent the reduction of overall individual response numbers by this 13% estimate.















Polling Market Research















# Property & Amenity Usage



















# Amenity Use





Polling Market Research





































## Covenants & Rules













Polling Market Research









Polling Market Research







Polling Market Research





















# **WPOA Operations**







Polling Market Research







Polling Market Research







Polling Market Research







Polling Market Research







Polling Market Research











# Covenant Changes, Short Term Rentals & WPOA Oversight







Polling Market Research







Polling Market Research







Polling Market Research







# Amenities & Potential Improvements