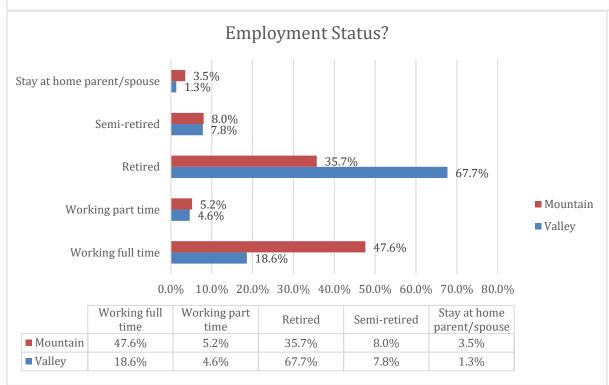

# Demographics

<sup>\*</sup>Survey responses were not limited to only one per household. The survey allowed up to two responses per property/household, giving spouses, etc., an opportunity to provide individual comments/feedback on amenity use, improvements, etc. Approximately 13% of the responses collected were second household responses. The "household" numbers represent the reduction of overall individual response numbers by this 13% estimate.